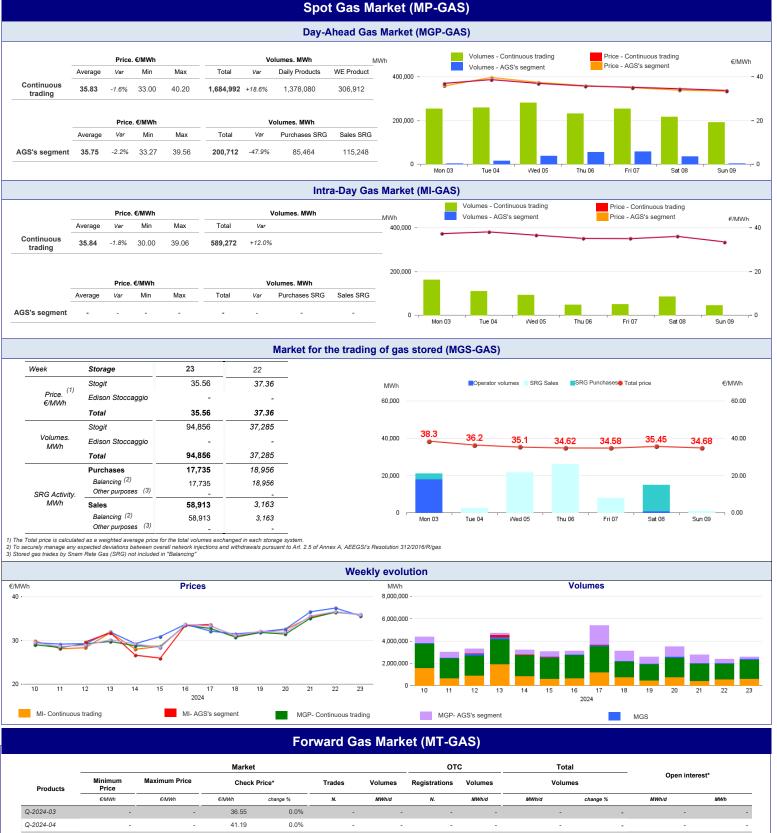

## **Gas Markets**

## Week n° 23 from 3 to 9 June 2024

| Total        |   |   |       |      |   | - |   | - | - |   | 0 | 0 |
|--------------|---|---|-------|------|---|---|---|---|---|---|---|---|
| M-2024-09    | - | - | 36.29 | 0.0% | - | - | - | - | - | - | - | - |
| BoM-2024-06  | - | - | 34.63 | 0.6% | - | - | - | - | - | - | - | - |
| M-2024-08    | - | - | 38.26 | 0.0% | - | - | - | - | - | - | - | - |
| M-2024-07    | - | - | 36.07 | 0.0% | - | - | - | - | - | - | - | - |
| SS-2025      | - | - | 37.75 | 0.0% | - | - | - | - | - | - | - | - |
| Q-2025-02    | - | - | 36.22 | 0.0% | - | - | - | - | - | - | - | - |
| CY-2025      | - | - | 38.59 | 0.0% | - | - | - | - | - | - | - | - |
| Q-2025-01    | - | - | 43.68 | 0.0% | - | - | - | - | - | - | - | - |
| WS-2024/2025 | - | - | 43.42 | 0.0% | - | - | - | - | - | - | - | - |
| Q-2024-04    | - | - | 41.19 | 0.0% | - | - | - | - | - | - | - | - |
| Q-2024-03    | - | - | 30.35 | 0.0% | - | - | - | - | - | - | - | - |